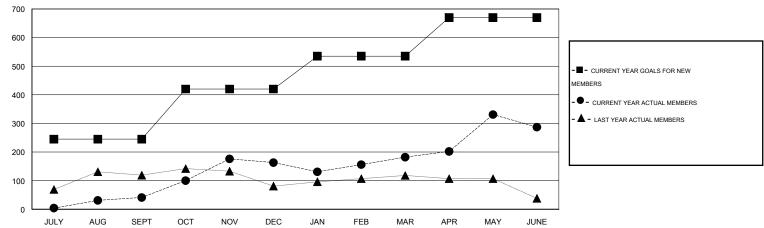

#### GOALS AND ACTUAL MEMBERS CUMULATIVE

| DROPPED CLUBS: 5  DROPPED MEMBERS |         | 54 CLUBS OF 65 ADDED 1 OR MORE<br>NEW MEMBERS |                       | ON<br>1,673 (85.23%)<br>290 (14.77%) |
|-----------------------------------|---------|-----------------------------------------------|-----------------------|--------------------------------------|
| DECEASED CLUB CANCELLED           | 5<br>27 | CLICK HERE FOR HEALTH ASSESSMENT DATA         | FAMILY UNIT MEMBERS   | 34                                   |
| OTHER                             | 293     | ASSESSIVENT DATA                              | HEAD OF HOUSEHOLD     | 13                                   |
| TOTAL                             | 325     |                                               | NON-HEAD OF HOUSEHOLD | 21                                   |

# LOCATION INDIA

GMT CA 6

|               |                  | Clubs            |                  |                  |               |                    | Members                             |                    |                  |
|---------------|------------------|------------------|------------------|------------------|---------------|--------------------|-------------------------------------|--------------------|------------------|
|               | RESUL            | TS FOR 2014-2015 |                  |                  |               | RESU               | JLTS FOR 2014-2015                  |                    |                  |
| QUARTER       | NEW CLUB<br>GOAL | NEW CLUBS        | DROPPED<br>CLUBS | NET<br>GAIN/LOSS | QUARTER       | NEW MEMBER<br>GOAL | CHARTER AND<br>NEW MEMBERS<br>ADDED | DROPPED<br>MEMBERS | NET<br>GAIN/LOSS |
| JULY/AUG/SEPT | 3                | 1                | 0                | 1                | JULY/AUG/SEPT | 245                | 130                                 | 89                 | 41               |
| OCT/NOV/DEC   | 2                | 1                | 2                | -1               | OCT/NOV/DEC   | 175                | 195                                 | 73                 | 122              |
| JAN/FEB/MAR   | 2                | 0                | 3                | -3               | JAN/FEB/MAR   | 115                | 84                                  | 65                 | 19               |
| APR/MAY/JUNE  | 3                | 4                | 0                | 4                | APR/MAY/JUNE  | 135                | 203                                 | 98                 | 105              |