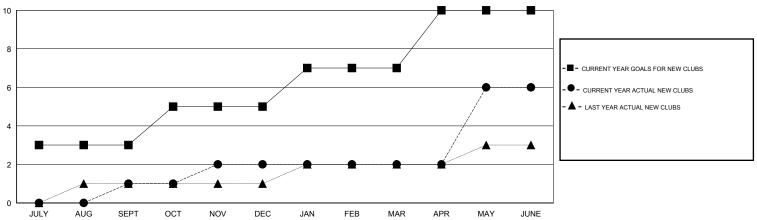

### GOALS AND ACTUAL NEW CLUBS CUMULATIVE

# LOCATION INDIA

GMT CA 6

|               |                  | Clubs            |                  |                  |               |                    | Members                             |                    |                  |
|---------------|------------------|------------------|------------------|------------------|---------------|--------------------|-------------------------------------|--------------------|------------------|
|               | RESUL            | TS FOR 2014-2015 |                  |                  |               | RESU               | JLTS FOR 2014-2015                  |                    |                  |
| QUARTER       | NEW CLUB<br>GOAL | NEW CLUBS        | DROPPED<br>CLUBS | NET<br>GAIN/LOSS | QUARTER       | NEW MEMBER<br>GOAL | CHARTER AND<br>NEW MEMBERS<br>ADDED | DROPPED<br>MEMBERS | NET<br>GAIN/LOSS |
| JULY/AUG/SEPT | 3                | 1                | 0                | 1                | JULY/AUG/SEPT | 245                | 130                                 | 89                 | 41               |
| OCT/NOV/DEC   | 2                | 1                | 2                | -1               | OCT/NOV/DEC   | 175                | 195                                 | 73                 | 122              |
| JAN/FEB/MAR   | 2                | 0                | 3                | -3               | JAN/FEB/MAR   | 115                | 84                                  | 65                 | 19               |
| APR/MAY/JUNE  | 3                | 4                | 0                | 4                | APR/MAY/JUNE  | 135                | 203                                 | 98                 | 105              |